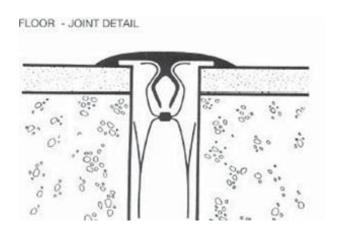

#### Design Criteria

Aluseal AC100 is designed for use with or without clips for joints width between 10-50 mm.

Aluseal AC100 is available in three different profiles for use in floors, walls and corners.

| Profile        | Weight         | Width   | Joint<br>size | Uses              |
|----------------|----------------|---------|---------------|-------------------|
| AC100-70       | 1.04 kg/<br>LM | 69.2 mm | 10 – 50       | Floors &<br>Walls |
| AC100-60       | 0.79 kg/<br>LM | 57.0 mm | 10 – 40       | Walls             |
| AC100<br>Angle | 0.53 kg/<br>LM | 52.0 mm | 10 – 40       | Corners           |