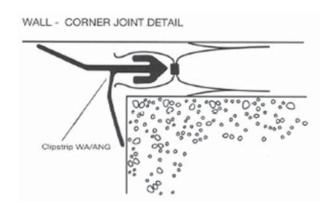

#### Design Criteria

Aluseal AC100 is designed for use with or without clips for joints width between 10-50 mm.

Aluseal AC100 is available in three different profiles for use in floors, walls and corners.

| Profile        | Weight         | Width   | Joint<br>size | Uses              |
|----------------|----------------|---------|---------------|-------------------|
| AC100-70       | 1.04 kg/<br>LM | 69.2 mm | 10 – 50       | Floors &<br>Walls |
| AC100-60       | 0.79 kg/<br>LM | 57.0 mm | 10 – 40       | Walls             |
| AC100<br>Angle | 0.53 kg/<br>LM | 52.0 mm | 10 – 40       | Corners           |