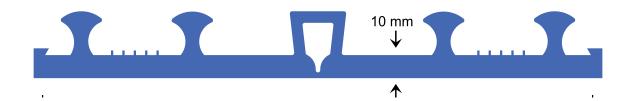

### **Profiles and Dimensions**

## Hydrostop EA

### External fix for construction joints (EA231)

External fix for expansion & construction joints (EA232)

| Profile code                                         | Overall width*<br>(mm) | Web thickness<br>(mm) | Center bulb width<br>(mm) | Roll length<br>(m) |  |  |
|------------------------------------------------------|------------------------|-----------------------|---------------------------|--------------------|--|--|
| EA223                                                | 200                    | 10                    | -                         | 12, 20             |  |  |
| EA224                                                | 200                    | 10                    | 17                        | 12, 20             |  |  |
| EA231                                                | 250                    | 10                    | -                         | 12, 20             |  |  |
| EA232                                                | 250                    | 10                    | 17                        | 12, 20             |  |  |
| EA233                                                | 250                    | 10                    | -                         | 12, 20             |  |  |
| EA234                                                | 250                    | 10                    | 17                        | 12, 20             |  |  |
| EA303                                                | 305                    | 10                    | -                         | 12, 20             |  |  |
| EA304                                                | 305                    | 10                    | 17                        | 12, 20             |  |  |
| * Variation in the above numbers can reach $\pm 40/$ |                        |                       |                           |                    |  |  |