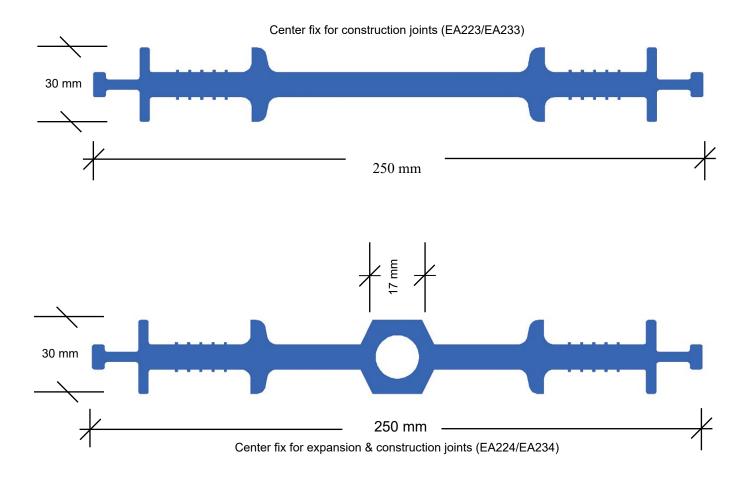

### **Profiles and Dimensions**

## Hydrostop EA

### External fix for construction joints (EA231)

External fix for expansion & construction joints (EA232)

| Profile code                                         | Overall width*<br>(mm) | Web thickness<br>(mm) | Center bulb width<br>(mm) | Roll length<br>(m) |  |  |
|------------------------------------------------------|------------------------|-----------------------|---------------------------|--------------------|--|--|
| EA223                                                | 200                    | 10                    | -                         | 12, 20             |  |  |
| EA224                                                | 200                    | 10                    | 17                        | 12, 20             |  |  |
| EA231                                                | 250                    | 10                    | -                         | 12, 20             |  |  |
| EA232                                                | 250                    | 10                    | 17                        | 12, 20             |  |  |
| EA233                                                | 250                    | 10                    | -                         | 12, 20             |  |  |
| EA234                                                | 250                    | 10                    | 17                        | 12, 20             |  |  |
| EA303                                                | 305                    | 10                    | -                         | 12, 20             |  |  |
| EA304                                                | 305                    | 10                    | 17                        | 12, 20             |  |  |
| * Variation in the above numbers can reach $\pm 40/$ |                        |                       |                           |                    |  |  |