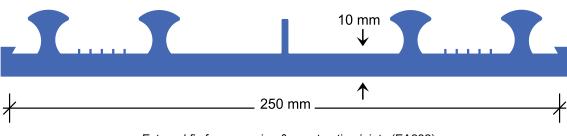

### **Profiles and Dimensions**

## Hydrostop EA

### External fix for construction joints (EA231)

External fix for expansion & construction joints (EA232)

| Profile code                                         | Overall width*<br>(mm) | Web thickness<br>(mm) | Center bulb width<br>(mm) | Roll length<br>(m) |  |  |
|------------------------------------------------------|------------------------|-----------------------|---------------------------|--------------------|--|--|
| EA223                                                | 200                    | 10                    | -                         | 12, 20             |  |  |
| EA224                                                | 200                    | 10                    | 17                        | 12, 20             |  |  |
| EA231                                                | 250                    | 10                    | -                         | 12, 20             |  |  |
| EA232                                                | 250                    | 10                    | 17                        | 12, 20             |  |  |
| EA233                                                | 250                    | 10                    | -                         | 12, 20             |  |  |
| EA234                                                | 250                    | 10                    | 17                        | 12, 20             |  |  |
| EA303                                                | 305                    | 10                    | -                         | 12, 20             |  |  |
| EA304                                                | 305                    | 10                    | 17                        | 12, 20             |  |  |
| * Variation in the above numbers can reach $\pm 40/$ |                        |                       |                           |                    |  |  |