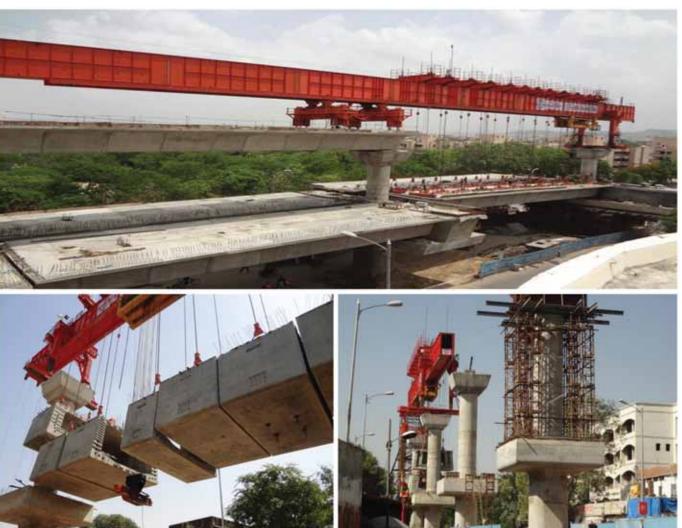

#### Task at Hand

Jaipur Metro Project C-2 is considered one of the fastest metro projects implemented in the world. High performance structural grouts, repair systems, protective coatings and admixtures that make a faster and stronger building were highly required by this project. DCP supplied several products that are of great value for purposes of finishing and maintenance. Some of these products such as **Formcoat S100**, **Flo-Grout 60**, **Set Lube** and **PPF Fiber** exceeded the client's expectations.

**PPF Fiber** was used within the concrete mix, to control shrinkage cracks and act as an alternative to traditional crack control steel mesh.

**Flo-Grout 60** is a general purpose non-shrink chloride free cementitious grout with high early strength that provided a solution to all pumpable and pourable requirements in applications such as stanchion bases, struts, railings, guardrails, filling of shutter rod openings and anchoring of the bars and bolts.