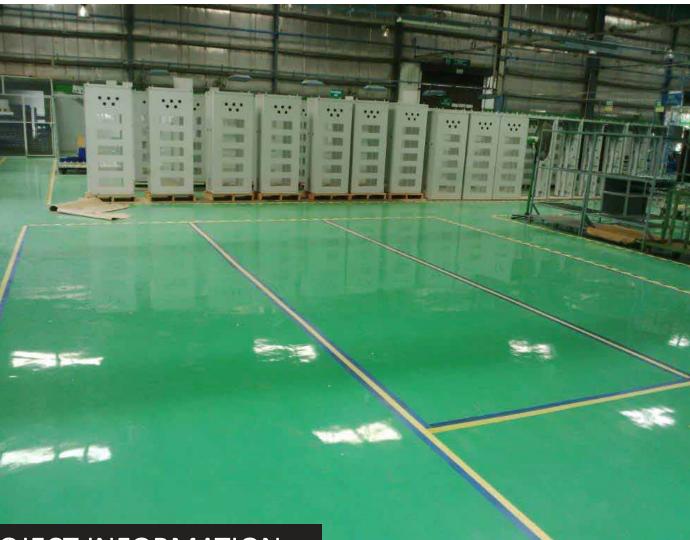

## **PROJECT INFORMATION**

Trafficable Flooring System Refurbishment

Schneider Electric President Systems Ltd.

Bangalore, India

The client's requirement for the project was for a seamless aesthetic and even flooring system to be applied on the existing 10 year old worn-out RCC floor slab surface which was suffering from defects such as undulations and pot holes. The proposed flooring system should withstand frequent movement throughout the day of rubberized trolleys and forklifts carrying loads of 2-4 tonnes.

DCP was able to go beyond the client's expectations by providing FeRFA compliant Strongcoat Flooring System solutions in order to cover 4,000 m<sup>2</sup> (67% of the project) within 5 days. In addition, the client was highly satisfied with the enhanced productivity and aesthetic aspect of the new flooring system which also provides easier maintenance.