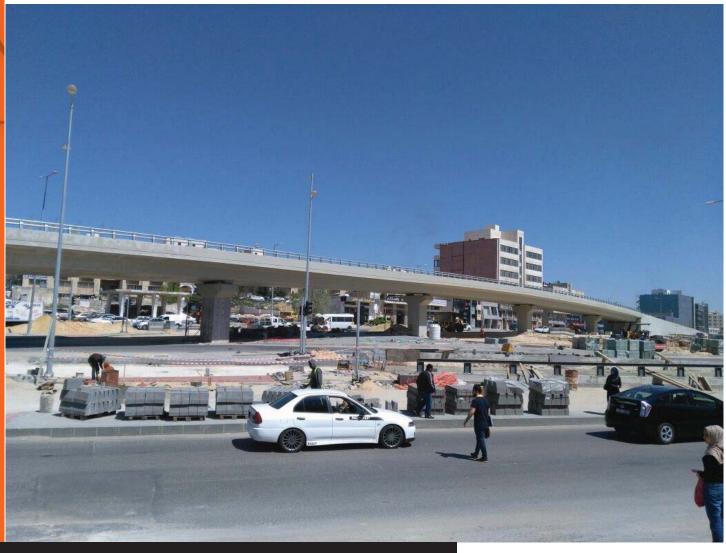

#### Task at Hand

The Bus Rapid Transit System (BRT) is a transportation project designed to connect Sweileh circle with the previously constructed BRT lane. A 683-meter long bridge was constructed so vehicles can travel from Sweileh to Yajouz without being affected by the BRT System.

DCP was contacted to help address the need for a protective coating to be used on the bridge to protect it against possible carbon dioxideattacks that result from cars' exhausts.